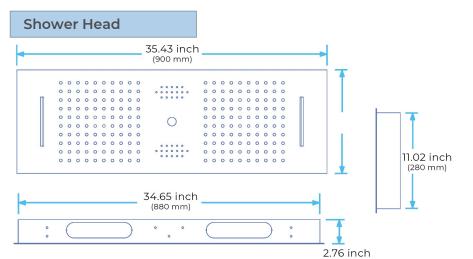

### THERMOSTATIC RAINFALL WATERFALL PHONE CONTROLLED SHOWER SYSTEM WITH SOUND SYSTEM AND HANDHELD SHOWER SPECIFICATIONS

Shower Panel /Hose Material: 304 Stainless Steel Shower Head Size: 900\*300 mm Shower Mixer Material: Brass Concealed Mixer Size: 465\*130 mm Showerheads Install: Embedded Ceiling Mounted Concealed Mixer Install: Wall-Mounted LED Shower Head Functions: Rainfall, Waterfall, Water Column Water Pressure: 0.3 MPA Water Flow: 16L/min~28L/min Hand Shower/ Shower holder Material: Brass Shower Accessories Material: Brass LED Light: Need to Connect Power LED Light Color: 64 Color Shower Hose Length: 1.5M AC: 100-265V 50/60Hz