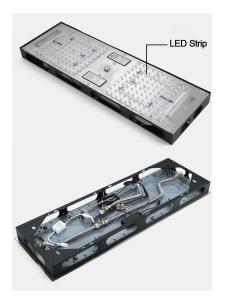

### THERMOSTATIC RAINFALL WATERFALL PHONE CONTROLLED SHOWER SYSTEM WITH SOUND SYSTEM AND HANDHELD SHOWER SPECIFICATIONS

Shower Panel /Hose Material: 304 Stainless Steel Shower Head Size: 900\*300 mm Shower Mixer Material: Brass Concealed Mixer Size: 465\*130 mm Showerheads Install: Embedded Ceiling Mounted Concealed Mixer Install: Wall-Mounted LED Shower Head Functions: Rainfall, Waterfall, Water Column Water Pressure: 0.3 MPA Water Flow: 16L/min~28L/min Hand Shower/ Shower holder Material: Brass Shower Accessories Material: Brass LED Light: Need to Connect Power LED Light Color: 64 Color Shower Hose Length: 1.5M AC: 100-265V 50/60Hz