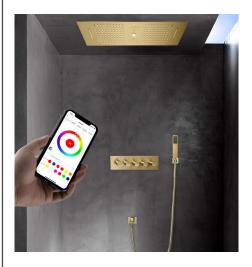

### THERMOSTATIC RAINFALL WATERFALL PHONE CONTROLLED SHOWER SYSTEM WITH SOUND SYSTEM AND HANDHELD SHOWER SPECIFICATIONS

Shower Panel /Hose Material: 304 Stainless Steel Shower Head Size: 900\*300 mm Shower Mixer Material: Brass Concealed Mixer Size: 465\*130 mm Showerheads Install: Embedded Ceiling Mounted Concealed Mixer Install: Wall-Mounted LED Shower Head Functions: Rainfall, Waterfall, Water Column Water Pressure: 0.3 MPA Water Flow: 16L/min~28L/min Hand Shower/ Shower holder Material: Brass Shower Accessories Material: Brass LED Light: Need to Connect Power LED Light Color: 64 Color Shower Hose Length: 1.5M AC: 100-265V 50/60Hz