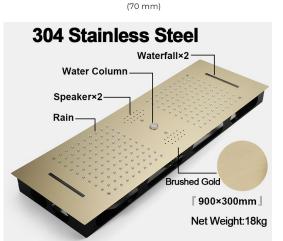

### THERMOSTATIC RAINFALL WATERFALL PHONE CONTROLLED SHOWER SYSTEM WITH SOUND SYSTEM AND HANDHELD SHOWER SPECIFICATIONS

Shower Panel /Hose Material: 304 Stainless Steel Shower Head Size: 900\*300 mm Shower Mixer Material: Brass Concealed Mixer Size: 465\*130 mm Showerheads Install: Embedded Ceiling Mounted Concealed Mixer Install: Wall-Mounted LED Shower Head Functions: Rainfall, Waterfall, Water Column Water Pressure: 0.3 MPA Water Flow: 16L/min~28L/min Hand Shower/ Shower holder Material: Brass Shower Accessories Material: Brass LED Light: Need to Connect Power LED Light Color: 64 Color Shower Hose Length: 1.5M AC: 100-265V 50/60Hz