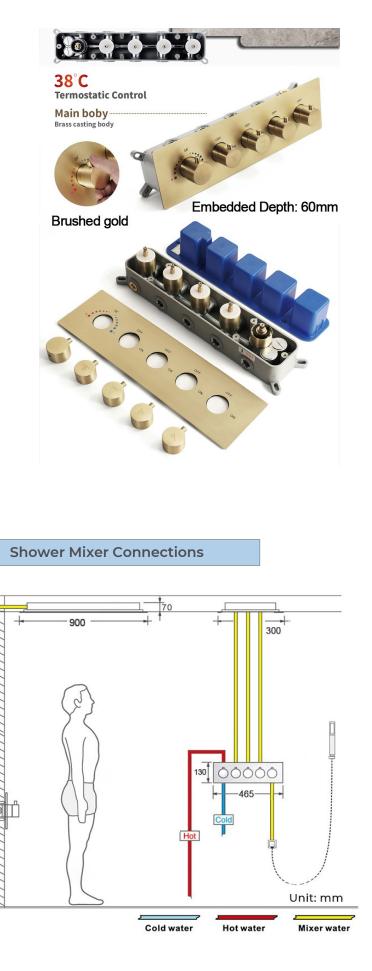

### THERMOSTATIC RAINFALL WATERFALL PHONE CONTROLLED SHOWER SYSTEM WITH SOUND SYSTEM AND HANDHELD SHOWER SPECIFICATIONS

Shower Panel /Hose Material: 304 Stainless Steel Shower Head Size: 900\*300 mm Shower Mixer Material: Brass Concealed Mixer Size: 465\*130 mm Showerheads Install: Embedded Ceiling Mounted Concealed Mixer Install: Wall-Mounted LED Shower Head Functions: Rainfall, Waterfall, Water Column Water Pressure: 0.3 MPA Water Flow: 16L/min~28L/min Hand Shower/ Shower holder Material: Brass Shower Accessories Material: Brass LED Light: Need to Connect Power LED Light Color: 64 Color Shower Hose Length: 1.5M AC: 100-265V 50/60Hz

### Water Pressure: 0.3-0.5MPA Shower Flow Rate: 16-28L/min

All dimensions and specifications are nominal and may vary. Use actual products for accuracy in critical situations.