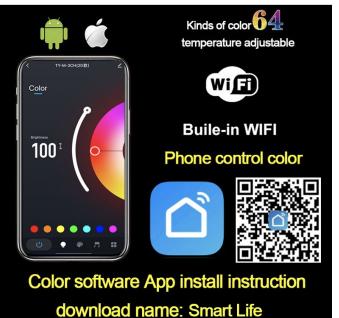

### THERMOSTATIC RAINFALL WATERFALL PHONE CONTROLLED SHOWER SYSTEM WITH SOUND SYSTEM AND HANDHELD SHOWER SPECIFICATIONS

Shower Panel /Hose Material: 304 Stainless Steel Shower Head Size: 900\*300 mm Shower Mixer Material: Brass Concealed Mixer Size: 465\*130 mm Showerheads Install: Embedded Ceiling Mounted Concealed Mixer Install: Wall-Mounted LED Shower Head Functions: Rainfall, Waterfall, Water Column Water Pressure: 0.3 MPA Water Flow: 16L/min~28L/min Hand Shower/ Shower holder Material: Brass Shower Accessories Material: Brass LED Light: Need to Connect Power LED Light Color: 64 Color Shower Hose Length: 1.5M AC: 100-265V 50/60Hz