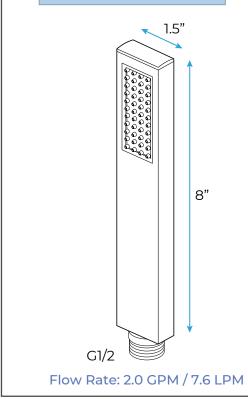

ELD SHOWER SPECIFICATIONS





Shower Panel /Hose Material: 304 Stainless Steel Shower Head Size: 900\*300 mm Shower Mixer Material: Brass Concealed Mixer Size: 465\*130 mm Showerheads Install: Embedded Ceiling Mounted Concealed Mixer Install: Wall-Mounted LED Shower Head Functions: Rainfall, Waterfall, Water Column Water Pressure: 0.3 MPA Water Flow: 16L/min~28L/min Hand Shower/ Shower holder Material: Brass Shower Accessories Material: Brass LED Light: Need to Connect Power LED Light Color: 64 Color Shower Hose Length: 1.5M AC: 100-265V 50/60Hz



### Water Pressure: 0.3-0.5MPA Shower Flow Rate: 16-28L/min





All dimensions and specifications are nominal and may vary. Use actual products for accuracy in critical situations.

## BathSelect -

### **Shower Mixer**





#### Hand Shower



BathSelect



#### bathselect.com Customer Service: 800-500-9895