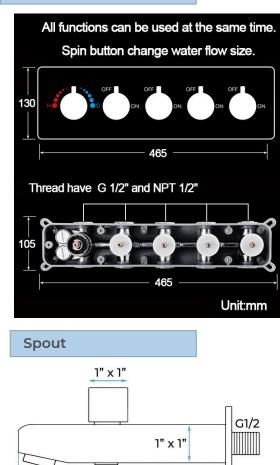

### **Shower Mixer**

### THERMOSTATIC RAINFALL WATERFALL PHONE CONTROLLED SHOWER SYSTEM WITH SOUND SYSTEM AND HANDHELD SHOWER SPECIFICATIONS

Shower Panel /Hose Material: 304 Stainless Steel Shower Head Size: 900\*300 mm Shower Mixer Material: Brass Concealed Mixer Size: 465\*130 mm Showerheads Install: Embedded Ceiling Mounted Concealed Mixer Install: Wall-Mounted LED Shower Head Functions: Rainfall, Waterfall, Water Column Water Pressure: 0.3 MPA Water Flow: 16L/min~28L/min Hand Shower/ Shower holder Material: Brass Shower Accessories Material: Brass LED Light: Need to Connect Power LED Light Color: 64 Color Shower Hose Length: 1.5M AC: 100-265V 50/60Hz